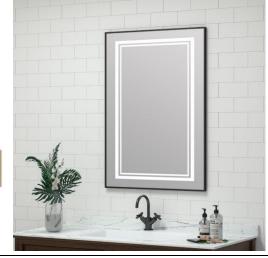

# NARROW FRAMED LED MEDICINE CABINET

**MODEL#: KAT 2436-1D (1) N** 

## KATERINA COLLECTION

### **FEATURES:**

- ONE 24X36" FULLY MIRRORED NARROW FRAMED LED DOOR.
- FOUR ADJUSTABLE 3/8" THICK HIGH POLISHED GLASS SHELVES.
- SHELVING WITH LOCKDOWN MECHANISM (NO HOLES IN CABINET).
- 165-DEGREE PROPRIETARY SOFT CLOSE HEAVY DUTY HINGES.
- MUST SPECIFIY LEFT OR RIGHT DOOR HINGING; NON REVERSIBLE DUE TO WIRING.
- **BRIGHTNESS: 3300 LUMENS**
- HARDWIRE TO WALL SWITCH TO OPERATE.
- FULL GASKET BEHIND DOOR.
- **BACK WALL MIRROR FULLY** SEALED.